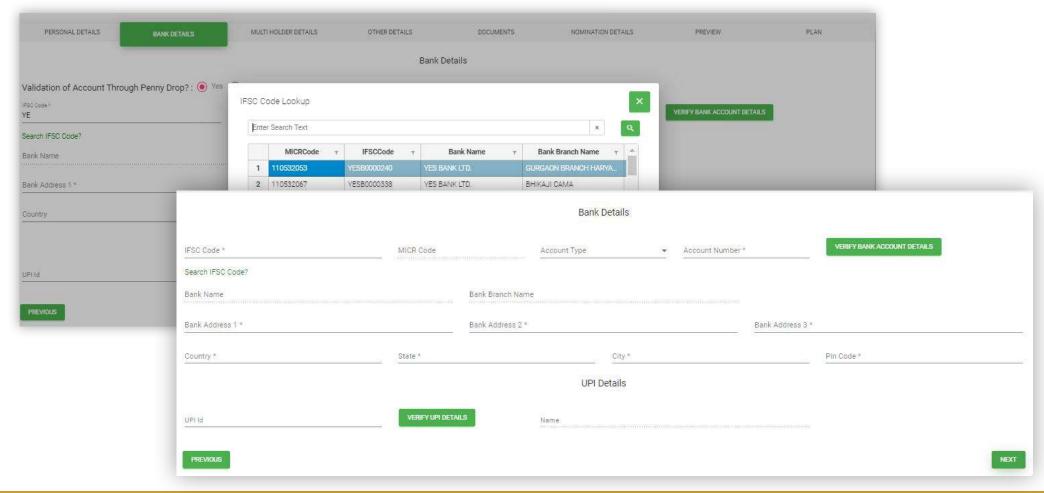

#### **BANK DETAILS**

#### Add the bank details:

- ▶ After entering 2 alphabets of IFSC code press tab button and the first image will show.
- ▶ You can search \ filter the MICR code from there.
- ► The system will fetch the details.
- ▶ Enter the account type and number and press on "VERIFY BANK ACCOUNT DETAILS" to validate the details.
- ► Click on the NEXT button.