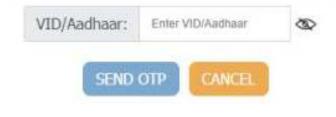

NSDL e-Gov is now protean

Click Here to generate Virtual ID. Download Instructions to generate Virtual ID in lieu of Aadhaar.

- ▶ Once you click on the OTP-based option, a screen like the one shown above will be displayed, prompting you to enter your Aadhaar number. Note that this screen will appear twice, and you will need to enter your Aadhaar number again.
- ▶ Click on the checkbox labelled to authorize Protean eGov Technologies, then select the "send OTP" button provided below.
- ▶ After the digital signature procedure, please make sure that you complete the DDPI form as well.