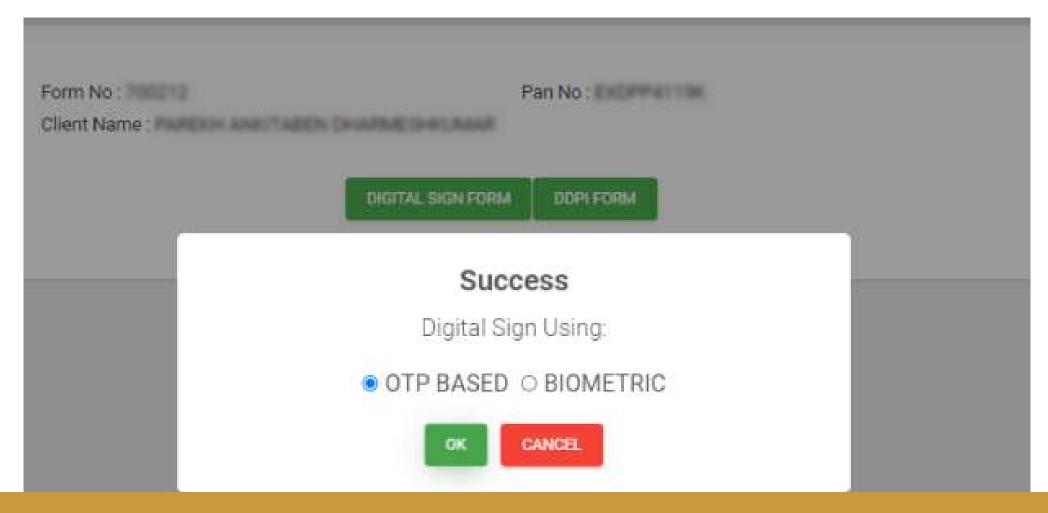

- ▶ Once your request has been verified, you will receive an option for a digital signature on your registered email ID.
- ► Select this option, and as the image above shows, digital signatures are necessary for the "DDPI form" as well as the "digital signature form."

► From the options displayed on your screen and shown in the image above, please choose either the OTP-based or biometric method, whichever you prefer.