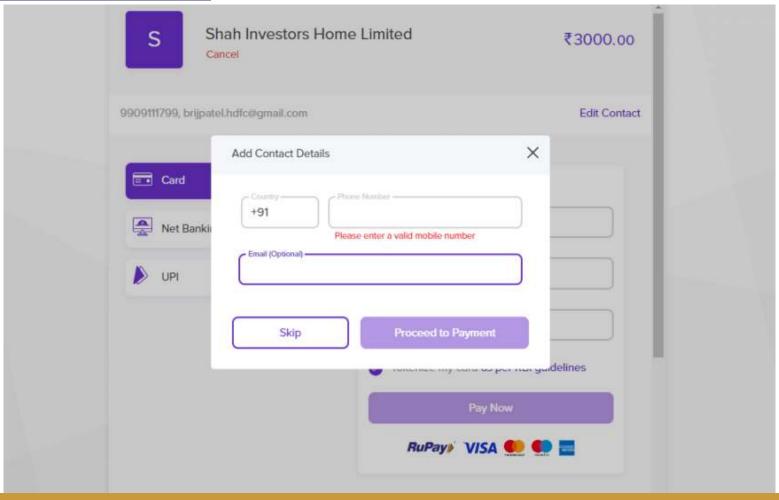

#### **PAYMENT**

- ▶ After selecting your plan. you will be directed to a page where you can choose to add your contact details.
- ▶ You have the option to skip this step and proceed directly to the payment for your chosen plan.