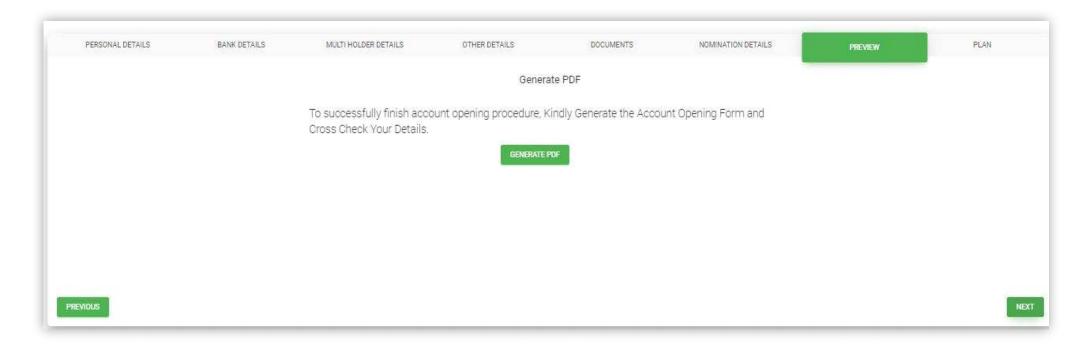

#### **PREVIEW**

- ▶ After filling nomination details the preview page will appear on your screen as per the image.
- ▶ Without generating the PDF you will not be able to go to the next page.
- ► After generating PDF press on NEXT button.