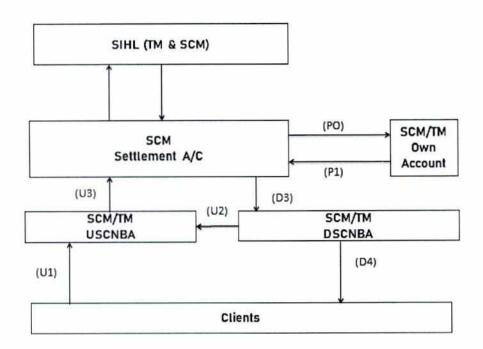

: ISO 9001 : 2015 Certified | ISO 27001 : 2022 Certified

REG. NO. CERTIFIED

Process for upstreaming and down streaming of client funds.

The process for managing the upstream and downstream movement of client funds is in accordance with the SEBI, National Stock Exchange (NSE) & Bombay Stock Exchange (BSE) regulations is designed to ensure transparency, security, and compliance with regulatory guidelines.

- The clients funds are accepted to SIHL in designated Up streaming Client Nodal Bank Account (USCNBA) untill 6:00 pm. However, there is no mechanism provided by bank to disallow fund transfer into the account. Clients are notified to transfer the funds till 6:00 pm- U1
- The transfer is accepted through NEFT/RTGS, UPI, cheque or direct online banking.
- Funds received in the USCNBA accounts are transferred to Settlement account before the cut-off time as prescribed by regulators- U5
- We transfer funds from the Own expense account to Settlement account. P1
- o Funds from Settlement A/c other than client payables are transferred to Member's OWN expense account (Dues of clients to Member or member's own funds).- PO
- Funds from the settlement account are transferred to Down Streaming Client Nodal Bank Account (DSCNBA) for payment to clients. -D3
- Payment shall be made to clients from TM DSCNBA account only- D4
- Funds from DSCNBA are transferred to USCNBA. U2